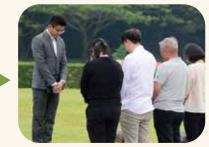

由3名家属进行仪式 3 family members invited to bury the ashes.

置入骨灰 Ashes poured into the hole.

献花 Flowers are then offered.

覆土 Hole is then fill up with soil.

礼成 Ceremony completion.

致以最后的敬意 Pay last respect.