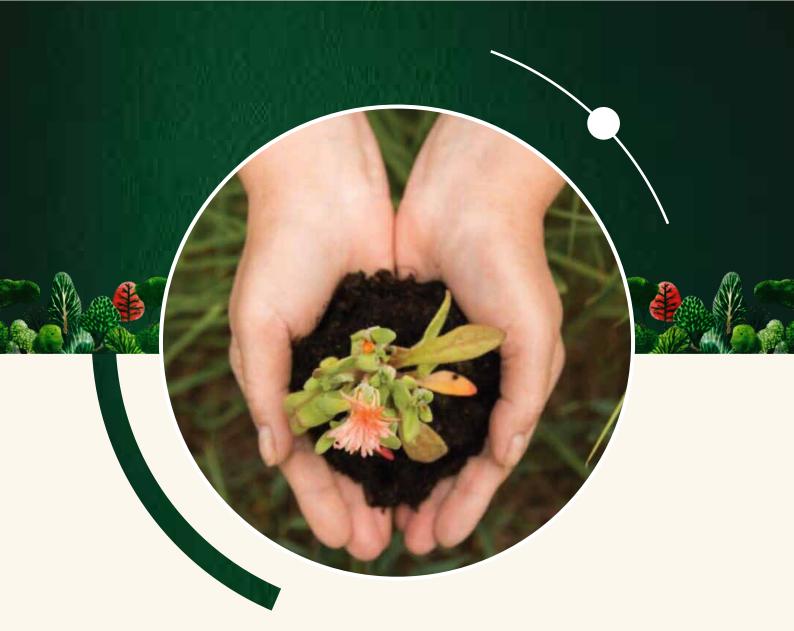

## 何谓骨灰植存葬?

所谓植存,就是当人离世后,以火化 的方式将大体化成骨灰,骨灰研磨再 处理,于专区内将骨灰植入土坑里再 覆盖表草土。

不做永久的设施也不作任何记号、不 放进骨灰塔,亦不立碑、不造坟。

「让大体化作春泥、回归大地,避免 环境的破坏,节省土地资源,提升殡 葬文化及人文精神内涵。」。

## What is Ash Burial?

Ash burial, is a method of green burial, referring to the process where the deceased's remains are cremated, and the ashes are finely processed. These ashes are then planted into a designated area, covered with topsoil and allowed to return to the earth.

No permanent structures, markings, columbariums, tombstones, or any form of memorialization are created. The goal is to let the remains blend into nature, promoting environmental preservation, conserving land resources, and enhancing the cultural and human element of funerary practices.