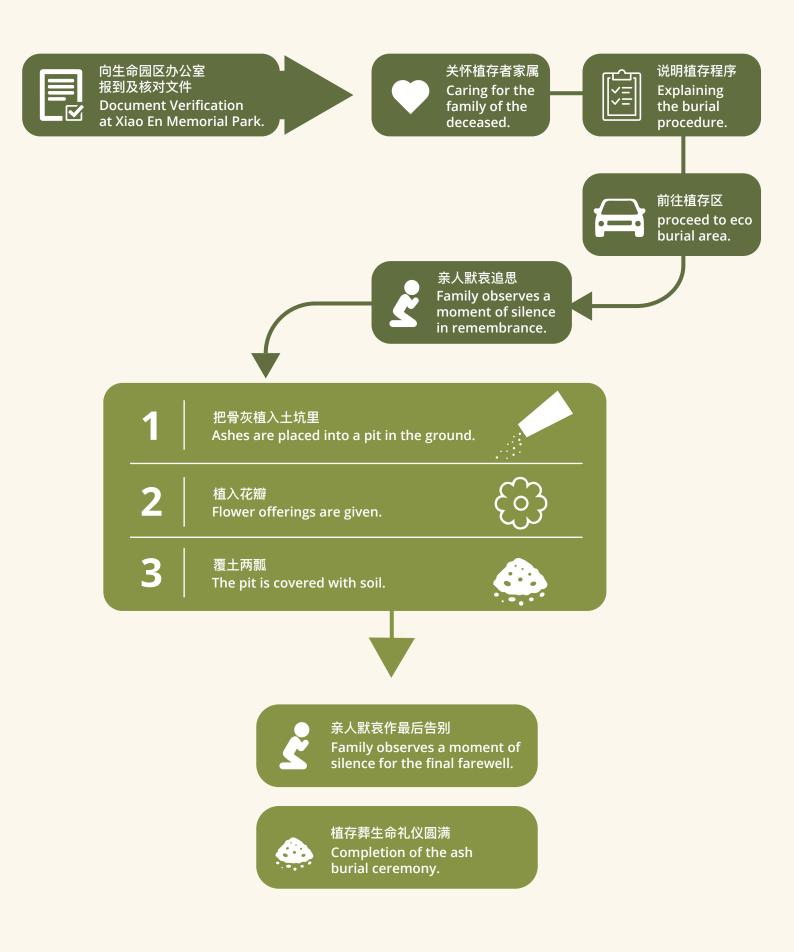

火化后捡骨 Cremation and collection of ashes.

骨灰研磨 Ground into powder.

装进容器里 Packaged into container.

礼仪师向家属讲解流程 Breifing to the family of burial process.

前往植存园区 Go to Eco Burial Garden.

最后道别 Final farewell conducted.

由3名家属进行仪式 3 family members invited to bury the ashes.

置入骨灰 Ashes poured into the hole.

献花 Flowers are then offered.

覆土 Hole is then fill up with soil.

礼成 Ceremony completion.

致以最后的敬意 Pay last respect.