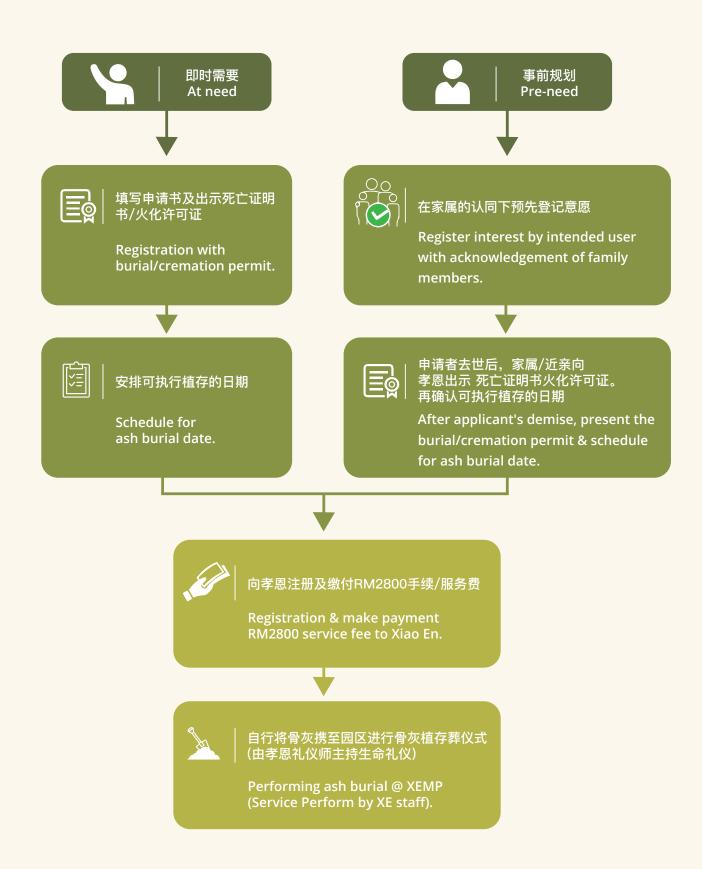

in funeral practices.

## Mental & Spiritual Well-being

• No graves or tombstones are constructed, detaching from all external forms. There is no fear of death, and it teaches people to joyfully embrace life and death. This approach aims to maintain the purity and tranquility of the soul.







火化后捡骨 Cremation and collection of ashes.



骨灰研磨 Ground into powder.



装进容器里 Packaged into container.



礼仪师向家属讲解流程 Breifing to the family of burial process.



前往植存园区 Go to Eco Burial Garden.



最后道别 Final farewell conducted.



由3名家属进行仪式 3 family members invited to bury the ashes.







置入骨灰 Ashes poured into the hole.



献花 Flowers are then offered.



覆土 Hole is then fill up with soil.



礼成 Ceremony completion.



致以最后的敬意 Pay last respect.

# 孝恩植存葬申请流程 Application process to Xiao En Group







# FAQ 常见问题

#### 1) 什么是骨灰植存葬?

所谓植存,就是当人离世后,以火化的方式将大体化成骨灰,骨灰再进行研磨处理,于专区内将骨灰植入土 坑里再覆盖表草土。不做永久的设施也不作任何记号、不放进骨灰塔,亦不立碑、不造坟。

#### 2) 骨灰植存葬每次可以植葬多少位先人?

每个骨灰植存葬穴位仅可植葬一位先人。

#### 3) 当完成骨灰植存葬仪式后,能否取回先人骨灰吗?

骨灰植存葬后先人的骨灰将与大自然尘土融为一体,所以是无法取回先人骨灰。

#### 4) 园区内能否点香/焚烧祭品?

植存园区内是不允许点香/焚烧祭品等宗教祭拜仪式。

#### 5) 骨灰植存葬是否适合所有的宗教信仰和种族?

骨灰植存葬过程不涉及任何宗教仪式。除了穆斯林,任何人都可以跟随自己的意愿选择骨灰植存葬。

#### 6) 下葬后能不能迁葬?

骨灰植存葬后先人的骨灰将与大自然尘土融为一体,所以无法进行迁葬。

#### 7) 骨灰植存葬能不能立碑, 以方便后人来拜祭?

不能。骨灰植存葬的宗旨是要减少对土地资源的占用,不造成后代负担,让人自在看待生死。

#### 8) 治丧后, 能否直接进行骨灰植存葬仪式(生命礼仪)?

大体火化了之后,家属必须预约另一个时段来进行骨灰植存葬仪式(生命礼仪)。

#### 9) 可以选择园区里的下葬土坑位子吗?

不能。所有的骨灰植存会依照顺序进行植存葬,无法挑选位子。

#### 10) 是否能够选择其他习俗的下葬仪式?

不能。骨灰植存葬讲究庄严简洁,所以过程不涉及任何宗教仪式,顺应自然,返璞归真,实践节葬、简葬、 洁葬的精神。

#### 11) 能否在植存葬的草坪上种花 / 种树?

不能。仅会覆盖表草土,在一段时间后会翻土再循环使用。

#### 1. What is ash burial?

Ash bur