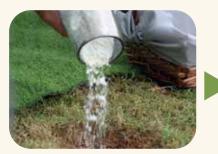

# 骨灰植存葬概述 Ash Burial Overview

- 火化后的骨灰将研磨成粉末状。
- ・钻一个直径 15 厘米、深度不小于 60 厘米的洞。
- ·将粉末状的骨灰植入土坑内后,重新填满土坑。
- 重新铺上草坪。
- 不允许使用任何标记。
- 不允许举行宗教仪式。
- ·整个生命礼仪过程在 30 分钟内完成。
- The cremated ashes are processed into a fine powder.
- A hole is dug into the ground with a diameter of 10cm and a depth of at least 80cm.
- The powdered ashes is poured into the hole and covered with the surrounding soil.
- Grass is replanted over the area.
- No markers or symbols are allowed.
- Religious ceremonies are not permitted.
- The entire process is completed within 30 minutes, ensuring a swift and efficient ceremonial experience.

火化后捡骨 Cremation and collection of ashes.

骨灰研磨 Ground into powder.

装进容器里 Packaged into container.

礼仪师向家属讲解流程 Breifing to the family of burial process.

前往植存园区 Go to Eco Burial Garden.

最后道别 Final farewell conducted.

由3名家属进行仪式 3 family members invited to bury the ashes.

置入骨灰 Ashes poured into the hole.

献花 Flowers are then offered.

覆土 Hole is then fill up with soil.

礼成 Ceremony completion.

致以最后的敬意 Pay last respect.