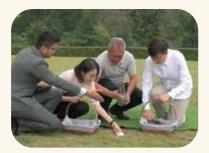

由3名家属进行仪式 3 family members invited to bury the ashes.

置入骨灰 Ashes poured into the hole.

献花 Flowers are then offered.

覆土 Hole is then fill up with soil.

礼成 Ceremony completion.

致以最后的敬意 Pay last respect.