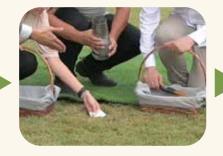

# 骨灰植存葬概述 Ash Burial Overview

- 火化后的骨灰将研磨成粉末状。
- ・钻一个直径 15 厘米、深度不小于 60 厘米的洞。
- ·将粉末状的骨灰植入土坑内后,重新填满土坑。
- 重新铺上草坪。
- 不允许使用任何标记。
- 不允许举行宗教仪式。
- ·整个生命礼仪过程在 30 分钟内完成。
- The cremated ashes are processed into a fine powder.
- A hole is dug into the ground with a diameter of 10cm and a depth of at least 80cm.
- The powdered ashes is poured into the hole and covered with the surrounding soil.
- Grass is replanted over the area.
- No markers or symbols are allowed.
- Religious ceremonies are not permitted.
- The entire process is completed within 30 minutes, ensuring a swift and efficient ceremonial experience.

火化后捡骨 Cremation and collection of ashes.

骨灰研磨 Ground into powder.

装进容器里 Packaged into container.

礼仪师向家属讲解流程 Breifing to the family of burial process.

前往植存园区 Go to Eco Burial Garden.

最后道别 Final farewell conducted.

由3名家属进行仪式 3 family members invited to bury the ashes.

置入骨灰 Ashes poured into the hole.

献花 Flowers are then offered.

覆土 Hole is then fill up with soil.

礼成 Ceremony completion.

致以最后的敬意 Pay last respect.