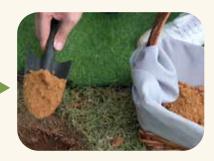

# 骨灰植存葬概述 Ash Burial Overview

- 火化后的骨灰将研磨成粉末状。
- ・钻一个直径 15 厘米、深度不小于 60 厘米的洞。
- ·将粉末状的骨灰植入土坑内后,重新填满土坑。
- 重新铺上草坪。
- 不允许使用任何标记。
- 不允许举行宗教仪式。
- ·整个生命礼仪过程在 30 分钟内完成。
- The cremated ashes are processed into a fine powder.
- A hole is dug into the ground with a diameter of 10cm and a depth of at least 80cm.
- The powdered ashes is poured into the hole and covered with the surrounding soil.
- Grass is replanted over the area.
- No markers or symbols are allowed.
- Religious ceremonies are not permitted.
- The entire process is completed within 30 minutes, ensuring a swift and efficient ceremonial experience.

火化后捡骨 Cremation and collection of ashes.

骨灰研磨 Ground into powder.

装进容器里 Packaged into container.

礼仪师向家属讲解流程 Breifing to the family of burial process.

前往植存园区 Go to Eco Burial Garden.

最后道别 Final farewell conducted.

由3名家属进行仪式 3 family members invited to bury the ashes.

置入骨灰 Ashes poured into the hole.

献花 Flowers are then offered.

覆土 Hole is then fill up with soil.

礼成 Ceremony completion.

致以最后的敬意 Pay last respect.