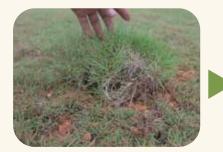

# 骨灰植存葬概述 Ash Burial Overview

- 火化后的骨灰将研磨成粉末状。
- ・钻一个直径 15 厘米、深度不小于 60 厘米的洞。
- ·将粉末状的骨灰植入土坑内后,重新填满土坑。
- 重新铺上草坪。
- 不允许使用任何标记。
- 不允许举行宗教仪式。
- ·整个生命礼仪过程在 30 分钟内完成。
- The cremated ashes are processed into a fine powder.
- A hole is dug into the ground with a diameter of 10cm and a depth of at least 80cm.
- The powdered ashes is poured into the hole and covered with the surrounding soil.
- Grass is replanted over the area.
- No markers or symbols are allowed.
- Religious ceremonies are not permitted.
- The entire process is completed within 30 minutes, ensuring a swift and efficient ceremonial experience.

由3名家属进行仪式 3 family members invited to bury the ashes.

置入骨灰 Ashes poured into the hole.

献花 Flowers are then offered.

覆土 Hole is then fill up with soil.

礼成 Ceremony completion.

致以最后的敬意 Pay last respect.

#### 11) 能否在植存葬的草坪上种花 / 种树?

不能。仅会覆盖表草土,在一段时间后会翻土再循环使用。