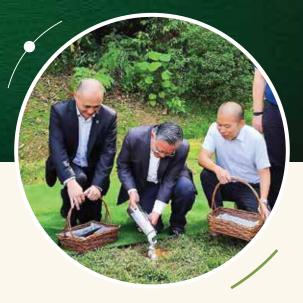

由3名家属进行仪式 3 family members invited to bury the ashes.

置入骨灰 Ashes poured into the hole.

献花 Flowers are then offered.

覆土 Hole is then fill up with soil.

礼成 Ceremony completion.

致以最后的敬意 Pay last respect.